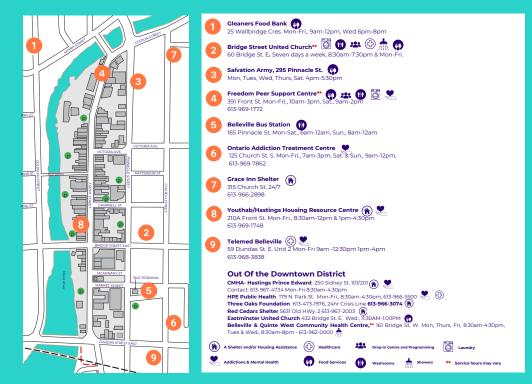

# Welcoming Streets Creating a Brighter Downtown Community

#### Welcoming Streets Team Looking to find help in Downtown Belleville?

The Welcoming Streets Team can help you access services such as food, shelter and clothing and may be of assistance during times of stress and conflict.