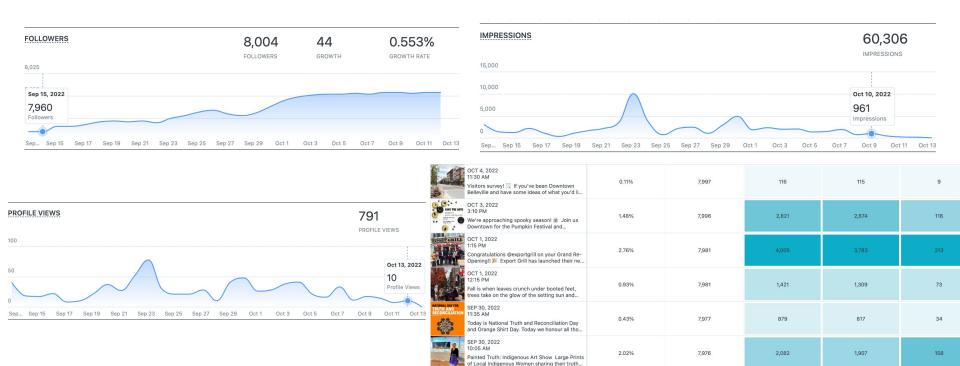

stafterparty/           | æ   | 88     | 1.25%       | 7. Kingston                                     |
| 9. /hotel-quinte/                 | æ   |        | 1.02%       | 8. Montreal<br>9. Kitchener                     |
| 10./gifcards/                     | æ   |        | 0.82%       | 10. Hamilton                                    |
| 10. /ginorios                     | 9   | 50     | 0.02.4      |                                                 |



| Users | % Users |
|-------|---------|
| 1,149 | 25.25%  |
| 757   | 16.63%  |
| 344   | 7.56%   |
| 230   | 5.05%   |
| 152   | 3.34%   |
| 115   | 2.53%   |
| 85    | 1.87%   |
| 77    | 1.69%   |
| 60    | 1.32%   |
| 48    | 1.05%   |
|       |         |

## WEBSITE

YTD vs Previous Year





## SOCIAL

### September 20 - October 20



## SOCIAL

### September 20 - October 20

Total Followers: 8.8K Total Likes: 7.4K

**31.6K** People reached • 16.3% from previous 28 days



▼ 25.3% from previous 28 days

## 7K

### Engagement

▲ 41% from previous 28 days

| CPRC+FEST AFTERPARTY is on Saturday September 2014 Control to in the East Hill from the Campade of the Saturday September 2014 Control to in the East Hill from the Campade of the Saturday September 2014 Control to                        |
|--------------------------------------------------------------------------------------------------------------------------------------------------------------------------------------------------------------------------------------------------------------------------------------------------------------------------------------------