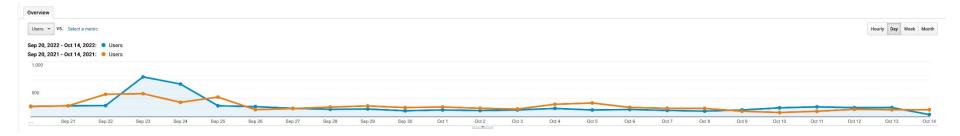

|
| 8. /pochfestafterparty/           | æ   | 88     | 1.25%       | 7. Kingston                                     |
| 9. /hotel-quinte/                 | æ   |        | 1.02%       | 8. Montreal<br>9. Kitchener                     |
| 10./gifcards/                     | æ   |        | 0.82%       | 10. Hamilton                                    |
| 10. /ginorios                     | 9   | 50     | 0.02.4      |                                                 |



| Users | % Users |
|-------|---------|
| 1,149 | 25.25%  |
| 757   | 16.63%  |
| 344   | 7.56%   |
| 230   | 5.05%   |
| 152   | 3.34%   |
| 115   | 2.53%   |
| 85    | 1.87%   |
| 77    | 1.69%   |
| 60    | 1.32%   |
| 48    | 1.05%   |
|       |         |

## WEBSITE

YTD vs Previous Year





## SOCIAL

### September 20 - October 20



## SOCIAL

### September 20 - October 20

Total Followers: 8.8K Total Likes: 7.4K

**31.6K** People reached • 16.3% from previous 28 days



▼ 25.3% from previous 28 days

## 7K

### Engagement

▲ 41% from previous 28 days

| CPRC+FEST AFTERPARTY is on Saturday September 2014 Control to in the East Hill from the Campade of the Saturday September 2014 Control to in the East Hill from the Campade of the Saturday September 2014 Control to                        |
|----------------------------------------------------------------------------------------------------------------------------------------------------------------------------------------------------------------------------------------------------------------------------------------------