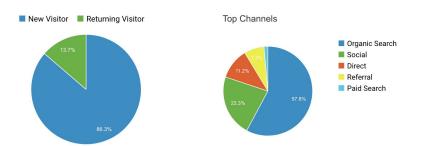

| æ   | 267    | 3.79%       | 3. (not set)<br>4. Quinte West                  |
| 6. /directory/harley-corporation/ | Ð   | 157    | 2.23%       | <ol> <li>Quinte west</li> <li>Ottawa</li> </ol> |
| 7. /our-attractions/              | æ   | 120    | 1.70%       | 6. Prince Edward                                |
| 8. /pochfestafterparty/           | æ   | 88     | 1.25%       | 7. Kingston                                     |
| 9. /hotel-quinte/                 | æ   |        | 1.02%       | 8. Montreal<br>9. Kitchener                     |
| 10./gifcards/                     | æ   |        | 0.82%       | 10. Hamilton                                    |
| 10. /ginorios                     | 9   | 50     | 0.02.4      |                                                 |



| Users | % Users |
|-------|---------|
| 1,149 | 25.25%  |
| 757   | 16.63%  |
| 344   | 7.56%   |
| 230   | 5.05%   |
| 152   | 3.34%   |
| 115   | 2.53%   |
| 85    | 1.87%   |
| 77    | 1.69%   |
| 60    | 1.32%   |
| 48    | 1.05%   |
|       |         |

## WEBSITE

YTD vs Previous Year





## SOCIAL

### September 20 - October 20



## SOCIAL

### September 20 - October 20

Total Followers: 8.8K Total Likes: 7.4K

**31.6K** People reached • 16.3% from previous 28 days



▼ 25.3% from previous 28 days

## 7K

### Engagement

▲ 41% from previous 28 days

| CPRC+FEST AFTERPARTY is on Saturday September 2014 Control to in the East Hill from the Campade of the Saturday September 2014 Control to in the East Hill from the Campade of the Saturday September 2014 Control to