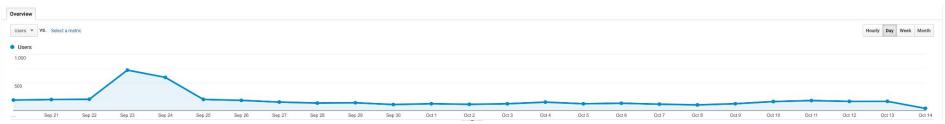

iver near the bridge at Moira and North Front streets at around 10 o'clock.

A 24 year old woman was charged with dangerous and careless driving.



Expect a streamlined look for patios in downtown Belleville next summer but one that will improve accessibility and eliminate possible liability issues.

Belleville City Council has approved almost \$544,000 for the purchase of approximately 20 street patios and parklets.

With an increase in downtown patios during the pandemic, there have been concerns about accessibility to the patios, some sidewalks becoming inaccessible and whether they meet safety

The patios are from Pop Up Street Patios Inc., which supplies patio systems to several municipalities including Prince Edward County and Quinte West.





## WEBSITE

### Sept 20th - Oct 20th





| Page                              | Pag | eviews | % Pageviews |                                                 |
|-----------------------------------|-----|--------|-------------|-------------------------------------------------|
| t. /                              | æ   | 684    | 9.70%       |                                                 |
| 2. /events/parchfest-after-party/ | 문   | 529    | 7.50%       |                                                 |
| 3. /footbridge.alley/             | ß   | 364    | 5.16%       | City 1. Belleville                              |
| 4. /events/                       | ß   | 320    | 4.54%       | 2. Toronto                                      |
| 5. /árectory/                     | æ   | 267    | 3.79%       | 3. (not set)<br>4. Quinte W